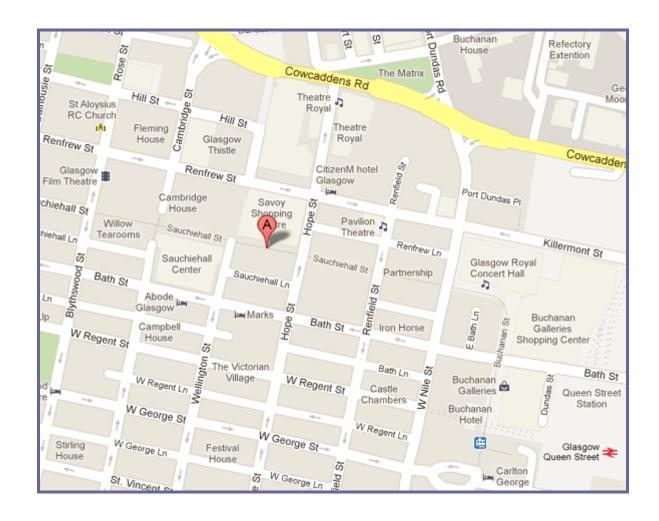

## **Directions:**

EVH Limited
5th Floor
137 Sauchiehall Street
Glasgow
G2 3EW

Situated on the pedestrian precinct area of Sauchiehall Street near to Hope Street. You will find us across from the Savoy Centre - look out for a glass door with buzzer entry situated to the left of the Bargain store.